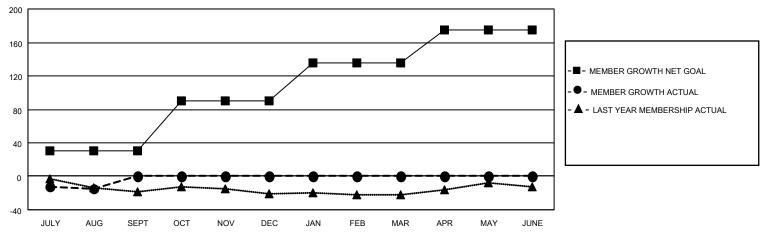

#### GOALS AND ACTUAL MEMBERS CUMULATIVE

| DROPPED CLUBS: 0 |    | 11 CLUBS OF 63 ADDED 1 OR | GENDER DISTRIBUTION                 |                                |  |
|------------------|----|---------------------------|-------------------------------------|--------------------------------|--|
|                  |    | MORE NEW MEMBERS          | MALE<br>FEMALE                      | 1,345 (73.50%)<br>485 (26.50%) |  |
| DROPPED MEMBERS  |    |                           | NON BINARY PREFER NOT TO ANSWER     | 0 (0.00%)                      |  |
| DECEASED         | 6  |                           |                                     | (0.0070)                       |  |
| CLUB CANCELLED   | 0  | CLICK HERE FOR CUMULATIVE | TOTAL FAMILY UNIT MEMBERS 352       |                                |  |
| OTHER            | 28 | MEMBERSHIP DATA           |                                     |                                |  |
| TOTAL            | 34 |                           | FAMILY MEMBERS PAYING HALF DUES 178 |                                |  |
|                  |    |                           |                                     |                                |  |